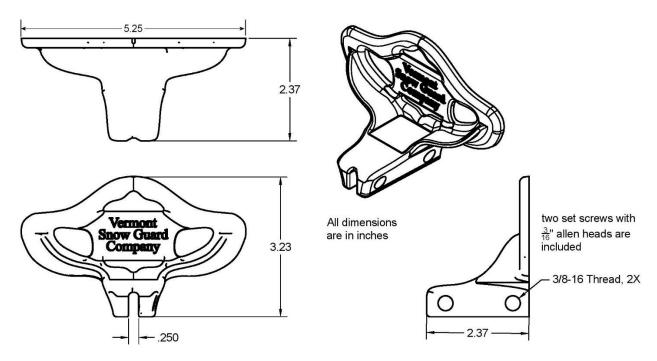

# **Model SS1 Specification Sheet**

www.vermontsnowguardcompany.com

Model SS1 is made to be used with standing seam roof installations. It is suitable for seams 1 ½" or less, 24 gauge or lighter metal, and can be used on double-locked seams or seams that have been crimped over at installation point by a professional installer/roofer. (See drawing at right)

### **Recommended Fasteners:**

Install using included set screws.